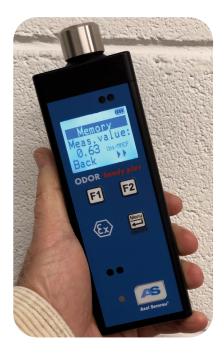

## SIMPLE HAND-HELD MEASURING INSTRUMENT FOR THE FAST ON-SITE ANALYSIS OF ODORANT CONCENTRATION

Axel Semrau<sup>®</sup> represents continuity and innovation in odorant analysis. The ODOR handy plus is based on 30 years of experience with hand-held measuring instruments for odorant control in natural gas. It is equipped with an electro-chemical sensor alternatively for the measurement of the concentration of THT or of mercaptan in natural gas and combines proven sensor technology with state of the art device control.

### SAFE, FAST AND SIMPLE MEASUREMENT OF THT OR MERCAPTANS!

The measuring gas is fed directly via a flexible hose to the ODOR handy plus. Depending on the odorant, the concentration of the odorant is displayed after just 1 to 2 minutes. The result can be read off directly in lbs/10,000 gal. Other units of measurement can be set in the software. Information such as memory capacity, serial number, date or time can be retrieved via the device software.

# The New Odor Handy Plus Offers The Following Functions:

- Simple calibration function: The calibrations are stored and the current ones are displayed before each measurement. The detector sensitivity is checked at each calibration.
- Automatic adherence to the necessary equilibration times for the sensor.
- Simple electronic zero point setting.
- Clear four-line display, device software with modern menu guidance, simple function keys and clear user guidance.
- Data memory for 9999 measuring points with automatic storage of measured value, measuring point, date, time and warning odor yes/no.
- USB interface on the charging station for fast, simple and safe data transmission to the PC.
- Battery charge indicator.